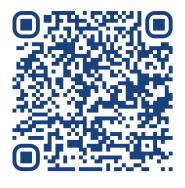

Donations can be made through the Adaptive Sports Northwest Website by using the QR code provided or by check or cash. Please write the name of the swimmer you are sponsoring in the comments section online.