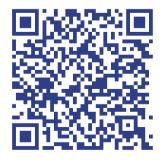

Donations can be made through the Adaptive Sports Northwest Website by using the QR code provided or by check or cash. Write the name of the swimmer you are sponsoring in the comments section online or on your check.